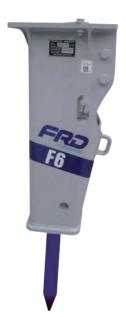

## THE BEST FRAME FOR YOUR REQUEST

BHL FLAT TOP SILENCE SILENCE

The easiest way to fix a hydraulic breaker on a backhoe loader. FRD has for each backhoe the right setting.

The cheapest solution is to attach the breaker with different systems. With the FT framework easy to grow, you have the base mounting plates for quick-change systems of all kinds

|                                    |     |       | F6        |
|------------------------------------|-----|-------|-----------|
| Operating weight, FT1)             |     | kg    | 365       |
| Operating weight, LN <sup>2)</sup> |     | kg    | 350       |
| Height with rod, FT                |     | mm    | 1450      |
| Height with rod, LN                |     | mm    | 1400      |
| Operating pressure                 | min | MPa   | 10        |
|                                    | max |       | 16        |
| Oil flow                           | min | l/min | 50        |
|                                    | max |       | 150       |
| Impact rate                        | min | bpm   | 650       |
|                                    | max |       | 1600      |
| Impact energy                      | max |       | 884       |
| Rod diameter Ø                     |     | mm    | 75        |
| Effective length rod               |     | mm    | 450       |
| Weight rod                         |     | kg    | 21,5      |
| Hose inner dia Ø Press. Return     |     | mm    | 12        |
| Base machine weight                |     | ton   | 5,0 - 9,0 |