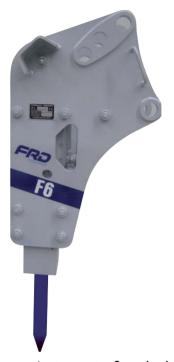

## THE BEST FRAME FOR YOUR REQUEST

BHL FLAT TOP SILENCE SILENCE

The easiest way to fix a hydraulic breaker on a backhoe loader. FRD has for each backhoe the right setting.

The cheapest solution is to attach the breaker with different systems. With the FT framework easy to grow, you have the base mounting plates for quick-change systems of all kinds

|                                    |     |       | F6        |
|------------------------------------|-----|-------|-----------|
| Operating weight, FT1)             |     | kg    | 365       |
| Operating weight, LN <sup>2)</sup> |     | kg    | 350       |
| Height with rod, FT                |     | mm    | 1450      |
| Height with rod, LN                |     | mm    | 1400      |
| Operating pressure                 | min | MPa   | 10        |
|                                    | max |       | 16        |
| Oil flow                           | min | l/min | 50        |
|                                    | max |       | 150       |
| Impact rate                        | min | bpm   | 650       |
|                                    | max |       | 1600      |
| Impact energy                      | max |       | 884       |
| Rod diameter Ø                     |     | mm    | 75        |
| Effective length rod               |     | mm    | 450       |
| Weight rod                         |     | kg    | 21,5      |
| Hose inner dia Ø Press. Return     |     | mm    | 12        |
| Base machine weight                |     | ton   | 5,0 - 9,0 |