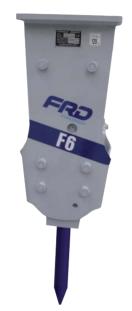

Noise reduction is required in the workplace; you have the beginning of the Silence part of our offered possibilities. The frame is up to 6 DbA quieter than the standard frame

The F9 is only in a LN Frame. The standard or special housing can be made on request.

|                                    |     |       | F6        |
|------------------------------------|-----|-------|-----------|
| Operating weight, FT1)             |     | kg    | 365       |
| Operating weight, LN <sup>2)</sup> |     | kg    | 350       |
| Height with rod, FT                |     | mm    | 1450      |
| Height with rod, LN                |     | mm    | 1400      |
| Operating pressure                 | min | MPa   | 10        |
|                                    | max |       | 16        |
| Oil flow                           | min | l/min | 50        |
|                                    | max |       | 150       |
| Impact rate                        | min | bpm   | 650       |
|                                    | max |       | 1600      |
| Impact energy                      | max |       | 884       |
| Rod diameter Ø                     |     | mm    | 75        |
| Effective length rod               |     | mm    | 450       |
| Weight rod                         |     | kg    | 21,5      |
| Hose inner dia Ø Press. Return     |     | mm    | 12        |
| Base machine weight                |     | ton   | 5,0 - 9,0 |