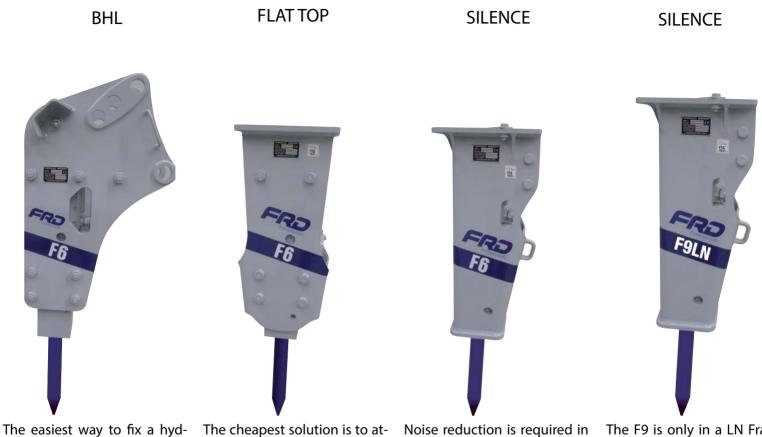

## THE BEST FRAME FOR YOUR REQUEST

raulic breaker on a backhoe loader. FRD has for each backhoe the right setting. tach the breaker with different systems. With the FT framework easy to grow, you have the base mounting plates for quick-change systems of all kinds Noise reduction is required in the workplace; you have the beginning of the Silence part of our offered possibilities. The frame is up to 6 DbA quieter than the standard frame The F9 is only in a LN Frame. The standard or special housing can be made on request.